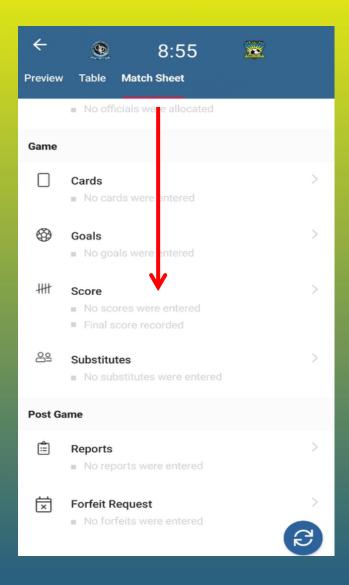

*Step 1: Introduction Email**

← Welcome to Dribl!

#### Welcome

Hi Your Registered Name

Welcome to Dribl!

You're receiving this email because someone has invited you to join Dribl.

Please click here to activate your account and set your password.

Alternatively, please copy and paste this url into your browser:

https://app.dribl.com/update-password?

If you haven't requested this email, please click here

© 2022 Dribl. All rights reserved.

Any views or opinions expressed in this e-mail are those of the sender.

## **Step 2: Confirm Details**







## **Step 3: Confirm Team and Setup**







## Step 4: Pre-Kick Off Requirements







### Step 5: Pre-Kick Off: Confirm Team







# Step 6: Team Submission and Opposition Confirmation







# Step 7: Post Game: Required Activities







## Referee Fees

#### Referee Fees 2022- note these are PER TEAM





| AGE GROUPS              | Game<br>Duration | Ball Size | Interchange | Centre Referee | Fee Per A/R | Centre +1<br>A/R | Centre<br>+2 A/R |
|-------------------------|------------------|-----------|-------------|----------------|-------------|------------------|------------------|
| U6 & U7                 | 40 mins          | 3         | I (3 max)   | \$10.00        |             |                  |                  |
| U8 & U9                 | 40 mins          | 3         | I (4 max)   | \$12.00        |             |                  |                  |
| U10 & U11               | 50 mins          | 4         | I (5 max)   | \$14.00        |             |                  |                  |
| U12