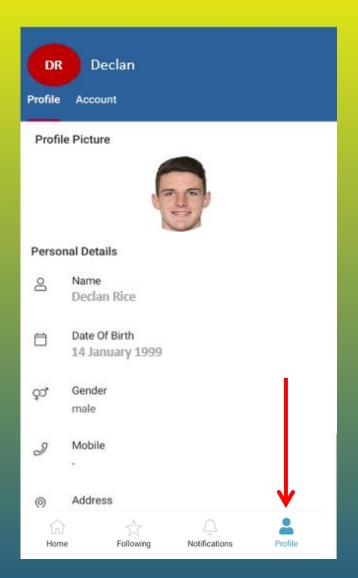

egrity of Submission
- Submission of Team and Players must Occur Before Kickoff
- Final Score and Any Incident Management must be completed directly after the game
- Please Download DRIBL APP from Google Play Store or Apple App Store

### **Step 1: Introduction Email**

← Welcome to Dribl!

#### Welcome

Hi Your Registered Name

Welcome to Dribl!

You're receiving this email because someone has invited you to join Dribl.

Please click here to activate your account and set your password.

Alternatively, please copy and paste this url into your browser:

https://app.dribl.com/update-password?

If you haven't requested this email, please click here

© 2022 Dribl. All rights reserved.

Any views or opinions expressed in this e-mail are those of the sender.

## **Step 2: Confirm Details**







## **Step 3: Confirm Team and Setup**







## Step 4: Pre-Kick Off Requirements







### Step 5: Pre-Kick Off: Confirm Team







# Step 6: Team Submission and Opposition Confirmation







# Step 7: Post Game: Required Activities







## Referee Fees

#### Referee Fees 2022- note these are PER TEAM





| AGE GROUPS              | Game<br>Duration | Ball Size | Interchange | Centre Referee | Fee Per A/R | Centre +1<br>A/R | Centre<br>+2 A/R |
|-------------------------|------------------|-----------|-------------|----------------|-------------|------------------|------------------|
| U6 & U7                 | 40 mins          | 3         | I (3 max)   | \$10.00        |             |                  |                  |
| U8 & U9                 | 40 mins          | 3         |