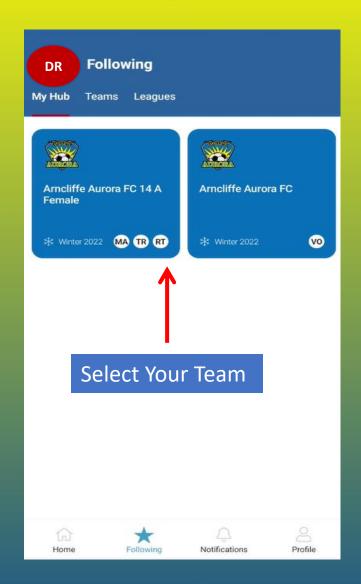

nd Players must Occur Before Kickoff
- Final Score and Any Incident Management must be completed directly after the game
- Please Download DRIBL APP from Google Play Store or Apple App Store

### **Step 1: Introduction Email**

← Welcome to Dribl!

#### Welcome

Hi Your Registered Name

Welcome to Dribl!

You're receiving this email because someone has invited you to join Dribl.

Please click here to activate your account and set your password.

Alternatively, please copy and paste this url into your browser:

https://app.dribl.com/update-password?

If you haven't requested this email, please click here

© 2022 Dribl. All rights reserved.

Any views or opinions expressed in this e-mail are those of the sender.

## **Step 2: Confirm Details**







## **Step 3: Confirm Team and Setup**







## Step 4: Pre-Kick Off Requirements







### Step 5: Pre-Kick Off: Confirm Team







# Step 6: Team Submission and Opposition Confirmation







# Step 7: Post Game: Required Activities







## Referee Fees

#### Referee Fees 2022- note these are PER TEAM





| AGE GROUPS              | Game<br>Duration | Ball Size | Interchange | Centre Referee | Fee Per A/R | Centre +1<br>A/R | Centre<br>+2 A/R |
|-------------------------|------------------|-----------|-------------|----------------|-------------|------------------|------------------|
| U6 & U7                 | 40 mins          | 3         | I (3 max)   | \$10.00        |             |                  |                  |
| U8 & U9                 | 40 mins          | 3         | I (4 max)   | \$12.00        |