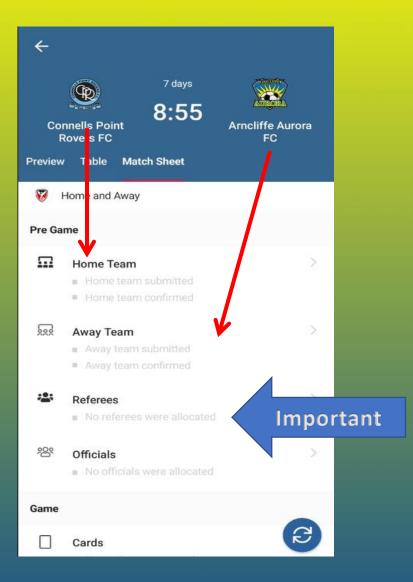

core and Any Incident Management must be completed directly after the game
- Please Download DRIBL APP from Google Play Store or Apple App Store

### **Step 1: Introduction Email**

← Welcome to Dribl!

#### Welcome

Hi Your Registered Name

Welcome to Dribl!

You're receiving this email because someone has invited you to join Dribl.

Please click here to activate your account and set your password.

Alternatively, please copy and paste this url into your browser:

https://app.dribl.com/update-password?

If you haven't requested this email, please click here

© 2022 Dribl. All rights reserved.

Any views or opinions expressed in this e-mail are those of the sender.

## **Step 2: Confirm Details**







## **Step 3: Confirm Team and Setup**







## Step 4: Pre-Kick Off Requirements







### Step 5: Pre-Kick Off: Confirm Team







# Step 6: Team Submission and Opposition Confirmation







# Step 7: Post Game: Required Activities







## Referee Fees

#### Referee Fees 2022- note these are PER TEAM





| AGE GROUPS              | Game<br>Duration | Ball Size | Interchange | Centre Referee | Fee Per A/R | Centre +1<br>A/R | Centre<br>+2 A/R |
|-------------------------|------------------|-----------|-------------|----------------|-------------|------------------|------------------|
| U6 & U7                 | 40 mins          | 3         | I (3 max)   | \$10.00        |             |                  |                  |
| U8 & U9                 | 40 mins          | 3         | I (4 max)   | \$12.00        |             |                  |                  |
| U10