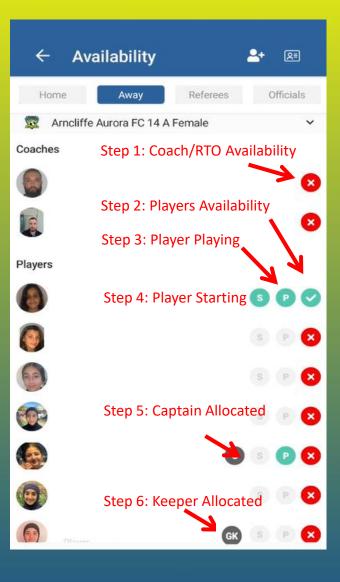

eted directly after the game
- Please Download DRIBL APP from Google Play Store or Apple App Store

### **Step 1: Introduction Email**

← Welcome to Dribl!

#### Welcome

Hi Your Registered Name

Welcome to Dribl!

You're receiving this email because someone has invited you to join Dribl.

Please click here to activate your account and set your password.

Alternatively, please copy and paste this url into your browser:

https://app.dribl.com/update-password?

If you haven't requested this email, please click here

© 2022 Dribl. All rights reserved.

Any views or opinions expressed in this e-mail are those of the sender.

## **Step 2: Confirm Details**







## **Step 3: Confirm Team and Setup**







## Step 4: Pre-Kick Off Requirements







### Step 5: Pre-Kick Off: Confirm Team







# Step 6: Team Submission and Opposition Confirmation







# Step 7: Post Game: Required Activities







## Referee Fees

#### Referee Fees 2022- note these are PER TEAM





| AGE GROUPS              | Game<br>Duration | Ball Size | Interchange | Centre Referee | Fee Per A/R | Centre +1<br>A/R | Centre<br>+2 A/R |
|-------------------------|------------------|-----------|-------------|----------------|-------------|------------------|------------------|
| U6 & U7                 | 40 mins          | 3         | I (3 max)   | \$10.00        |             |                  |                  |
| U8 & U9                 | 40 mins          | 3         | I (4 max)   | \$12.00        |             |                  |                  |
| U10 & U11               | 50 mins          | 4