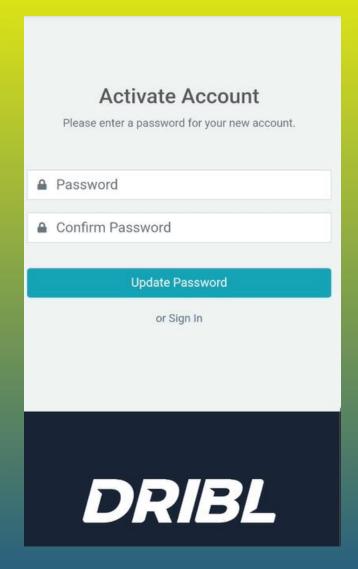

### **Step 1: Introduction Email**

← Welcome to Dribl!

#### Welcome

Hi Your Registered Name

Welcome to Dribl!

You're receiving this email because someone has invited you to join Dribl.

Please click here to activate your account and set your password.

Alternatively, please copy and paste this url into your browser:

https://app.dribl.com/update-password?

If you haven't requested this email, please click here

© 2022 Dribl. All rights reserved.

Any views or opinions expressed in this e-mail are those of the sender.