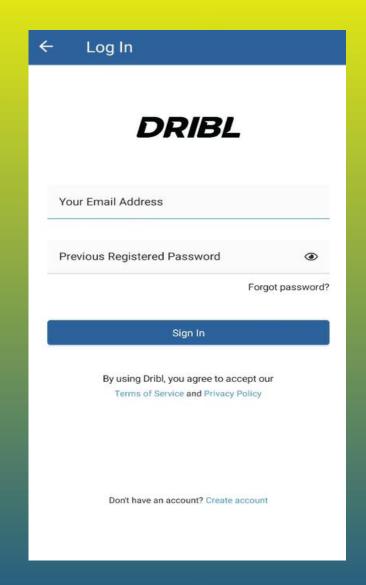

ntegrity of Submission
- Submission of Team and Players must Occur Before Kickoff
- Final Score and Any Incident Management must be completed directly after the game
- Please Download DRIBL APP from Google Play Store or Apple App Store

### **Step 1: Introduction Email**

← Welcome to Dribl!

#### Welcome

Hi Your Registered Name

Welcome to Dribl!

You're receiving this email because someone has invited you to join Dribl.

Please click here to activate your account and set your password.

Alternatively, please copy and paste this url into your browser:

https://app.dribl.com/update-password?

If you haven't requested this email, please click here

© 2022 Dribl. All rights reserved.

Any views or opinions expressed in this e-mail are those of the sender.

## **Step 2: Confirm Details**







## **Step 3: Confirm Team and Setup**







## Step 4: Pre-Kick Off Requirements







### Step 5: Pre-Kick Off: Confirm Team







# Step 6: Team Submission and Opposition Confirmation







# Step 7: Post Game: Required Activities







## Referee Fees

#### Referee Fees 2022- note these are PER TEAM





| AGE GROUPS              | Game<br>Duration | Ball Size | Interchange | Centre Referee | Fee Per A/R | Centre +1<br>A/R | Centre<br>+2 A/R |
|-------------------------|------------------|-----------|-------------|----------------|-------------|------------------|------------------|
| U6 & U7                 | 40 mins          | 3         | I (3 max)   | \$10.00        |             |                  |                  |
| U8 & U9                 | 40 mins          | 3