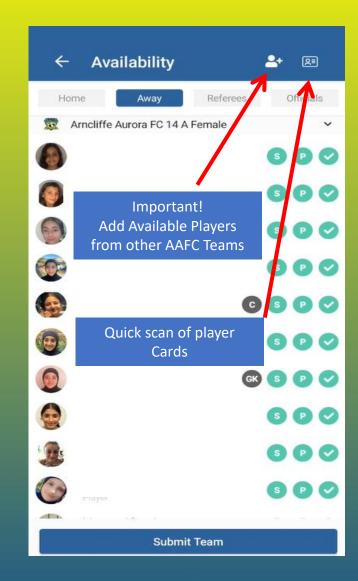

om Google Play Store or Apple App Store

### **Step 1: Introduction Email**

← Welcome to Dribl!

#### Welcome

Hi Your Registered Name

Welcome to Dribl!

You're receiving this email because someone has invited you to join Dribl.

Please click here to activate your account and set your password.

Alternatively, please copy and paste this url into your browser:

https://app.dribl.com/update-password?

If you haven't requested this email, please click here

© 2022 Dribl. All rights reserved.

Any views or opinions expressed in this e-mail are those of the sender.

## **Step 2: Confirm Details**







## **Step 3: Confirm Team and Setup**







## Step 4: Pre-Kick Off Requirements







### Step 5: Pre-Kick Off: Confirm Team







# Step 6: Team Submission and Opposition Confirmation







# Step 7: Post Game: Required Activities







## Referee Fees

#### Referee Fees 2022- note these are PER TEAM





| AGE GROUPS              | Game<br>Duration | Ball Size | Interchange | Centre Referee | Fee Per A/R | Centre +1<br>A/R | Centre<br>+2 A/R |
|-------------------------|------------------|-----------|-------------|----------------|-------------|------------------|------------------|
| U6 & U7                 | 40 mins          | 3         | I (3 max)   | \$10.00        |             |                  |                  |
| U8 & U9                 | 40 mins          | 3         | I (4 max)   | \$12.00        |             |                  |                  |
| U10 & U11               | 50 mins          | 4         | I (5 max)   | \$14.00        |             |