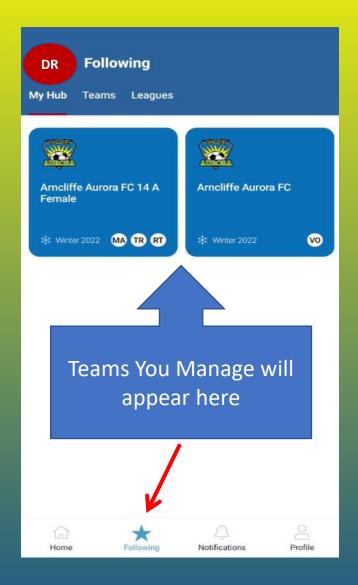

and Players must Occur Before Kickoff
- Final Score and Any Incident Management must be completed directly after the game
- Please Download DRIBL APP from Google Play Store or Apple App Store

### **Step 1: Introduction Email**

← Welcome to Dribl!

#### Welcome

Hi Your Registered Name

Welcome to Dribl!

You're receiving this email because someone has invited you to join Dribl.

Please click here to activate your account and set your password.

Alternatively, please copy and paste this url into your browser:

https://app.dribl.com/update-password?

If you haven't requested this email, please click here

© 2022 Dribl. All rights reserved.

Any views or opinions expressed in this e-mail are those of the sender.

## **Step 2: Confirm Details**







## **Step 3: Confirm Team and Setup**







## Step 4: Pre-Kick Off Requirements







### Step 5: Pre-Kick Off: Confirm Team







# Step 6: Team Submission and Opposition Confirmation







# Step 7: Post Game: Required Activities







## Referee Fees

#### Referee Fees 2022- note these are PER TEAM





| AGE GROUPS              | Game<br>Duration | Ball Size | Interchange | Centre Referee | Fee Per A/R | Centre +1<br>A/R | Centre<br>+2 A/R |
|-------------------------|------------------|-----------|-------------|----------------|-------------|------------------|------------------|
| U6 & U7                 | 40 mins          | 3         | I (3 max)   | \$10.00        |             |                  |                  |
| U8 & U9                 | 40 mins          | 3         | I (4 max)   | \$12.00        |