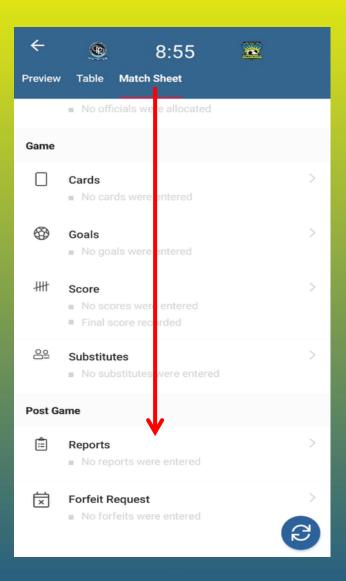

p 1: Introduction Email**

← Welcome to Dribl!

#### Welcome

Hi Your Registered Name

Welcome to Dribl!

You're receiving this email because someone has invited you to join Dribl.

Please click here to activate your account and set your password.

Alternatively, please copy and paste this url into your browser:

https://app.dribl.com/update-password?

If you haven't requested this email, please click here

© 2022 Dribl. All rights reserved.

Any views or opinions expressed in this e-mail are those of the sender.

## **Step 2: Confirm Details**







## **Step 3: Confirm Team and Setup**







## Step 4: Pre-Kick Off Requirements







### Step 5: Pre-Kick Off: Confirm Team







# Step 6: Team Submission and Opposition Confirmation







# Step 7: Post Game: Required Activities







## Referee Fees

#### Referee Fees 2022- note these are PER TEAM





| AGE GROUPS              | Game<br>Duration | Ball Size | Interchange | Centre Referee | Fee Per A/R | Centre +1<br>A/R | Centre<br>+2 A/R |
|-------------------------|------------------|-----------|-------------|----------------|-------------|------------------|------------------|
| U6 & U7                 | 40 mins          | 3         | I (3 max)   | \$10.00        |             |                  |                  |
| U8 & U9                 | 40 mins          | 3         | I (4 max)   | \$12.00        |             |                  |                  |
| U10 & U11               | 50 mins          | 4         | I (5 max)   | \$14.00        |             |                  |                  |
| U12