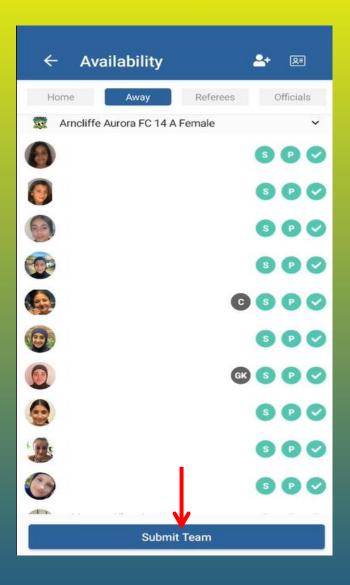

### Step 5: Pre-Kick Off: Confirm Team

# Step 6: Team Submission and Opposition Confirmation