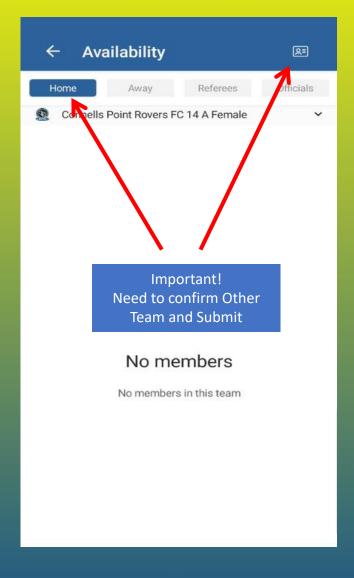

Google Play Store or Apple App Store

### **Step 1: Introduction Email**

← Welcome to Dribl!

#### Welcome

Hi Your Registered Name

Welcome to Dribl!

You're receiving this email because someone has invited you to join Dribl.

Please click here to activate your account and set your password.

Alternatively, please copy and paste this url into your browser:

https://app.dribl.com/update-password?

If you haven't requested this email, please click here

© 2022 Dribl. All rights reserved.

Any views or opinions expressed in this e-mail are those of the sender.

## **Step 2: Confirm Details**







## **Step 3: Confirm Team and Setup**







## Step 4: Pre-Kick Off Requirements







### Step 5: Pre-Kick Off: Confirm Team







# Step 6: Team Submission and Opposition Confirmation







# Step 7: Post Game: Required Activities







## Referee Fees

#### Referee Fees 2022- note these are PER TEAM





| AGE GROUPS              | Game<br>Duration | Ball Size | Interchange | Centre Referee | Fee Per A/R | Centre +1<br>A/R | Centre<br>+2 A/R |
|-------------------------|------------------|-----------|-------------|----------------|-------------|------------------|------------------|
| U6 & U7                 | 40 mins          | 3         | I (3 max)   | \$10.00        |             |                  |                  |
| U8 & U9                 | 40 mins          | 3         | I (4 max)   | \$12.00        |             |                  |                  |
| U10 & U11               | 50 mins          | 4         | I (5 max)   | \$14.00        |             |