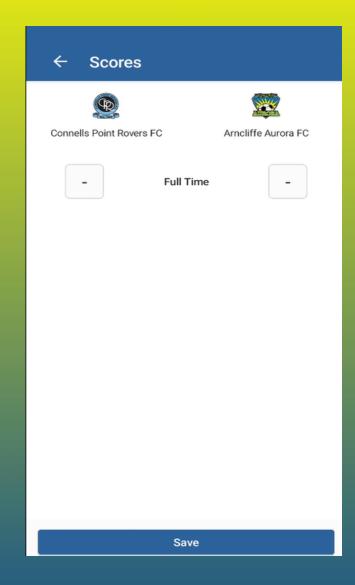

tep 1: Introduction Email**

← Welcome to Dribl!

#### Welcome

Hi Your Registered Name

Welcome to Dribl!

You're receiving this email because someone has invited you to join Dribl.

Please click here to activate your account and set your password.

Alternatively, please copy and paste this url into your browser:

https://app.dribl.com/update-password?

If you haven't requested this email, please click here

© 2022 Dribl. All rights reserved.

Any views or opinions expressed in this e-mail are those of the sender.

## **Step 2: Confirm Details**







## **Step 3: Confirm Team and Setup**







## Step 4: Pre-Kick Off Requirements







### Step 5: Pre-Kick Off: Confirm Team







# Step 6: Team Submission and Opposition Confirmation







# Step 7: Post Game: Required Activities







## Referee Fees

#### Referee Fees 2022- note these are PER TEAM





| AGE GROUPS              | Game<br>Duration | Ball Size | Interchange | Centre Referee | Fee Per A/R | Centre +1<br>A/R | Centre<br>+2 A/R |
|-------------------------|------------------|-----------|-------------|----------------|-------------|------------------|------------------|
| U6 & U7                 | 40 mins          | 3         | I (3 max)   | \$10.00        |             |                  |                  |
| U8 & U9                 | 40 mins          | 3         | I (4 max)   | \$12.00        |             |                  |                  |
| U10 & U11               | 50 mins          | 4         | I (5 max)   | \$14.00        |             |                  |                  |
| U12